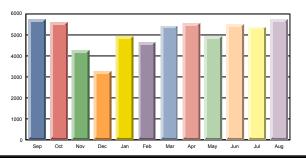

## Trip Departures from 01Jan2008 to 31Aug2008 Air Charges Summary Totals Averages 74,677 Transactions - Invoices: 2,023 Credits: 76,700 Total Transactions: 72,654 Net # of Trips: \$44,541,195.48 \$613.06 Air Charges: \$22,872,203.12 \$314.81 Savings: -\$219,537.54 Negotiated Savings: 18,396 # of Exceptions: \$4,248,294.96 \$58.47 Lost Savings: **Top 5 City Pairs** # of Segs Amount Newark <-> CHI-Ohare 2,631 \$478,785.65 NYC-Laguardia <-> CHI-Ohare 2,097 \$485,821.26 CHI-Ohare <-> Philadelphia 1,738 \$276,774.59 Los Angeles <-> CHI-Ohare 1,523 \$347,524.13 WAS-National <-> CHI-Ohare 1,458 \$257,394.28 **Car Rental Summary** Totals Averages 16,406 # of Cars Rented: 42,168 2.57 # of Days Rented: \$2,117,499.66 \$52.45 Cost (booked rate): \$50.22 Cost per Day: N/A **Top 5 Car Rental Cities** # of Days Amount NEWARK, NJ 3,856 \$234,062.26 CHICAGO, IL 2.662 \$151,585.14 NASHVILLE, TN 2,499 \$114,469.00 LOS ANGELES, CA 2.280 \$107,730.99 \$98,933.50 PHILADELPHIA, PA 1,951 **Hotel Bkg Summary** Totals Averages 28,315 # of Bookings: 57,616 2.03 # of Nights: \$25,463,471.09 \$460.83 Cost (booked rate): \$441.95 Cost per Night: N/A **Top 5 Hotel Cities** # of Nights Amount MOUNT OLIVE, NJ 2,161 \$297,474.95 \$239,394.86 FRANKLIN, TN 1,511 CHICAGO, IL 1,434 \$314,631.31 LAS VEGAS, NV 1,352 \$137,884.94 NEW YORK, NY 1,272 \$484,314.70