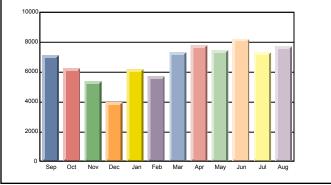

## Trip Departures from 01Jan2008 to 31Aug2008 Air Charges Summary Totals Averages 74,677 Transactions - Invoices: 2,023 Credits: 76,700 Total Transactions: 72,654 Net # of Trips: \$44,541,195.48 \$613.06 Air Charges: \$22,872,203.12 \$314.81 Savings: -\$219,537.54 Negotiated Savings: 18,396 # of Exceptions: \$4,248,294.96 \$58.47 Lost Savings: **Top 5 City Pairs** # of Segs Amount Newark <-> CHI-Ohare 2,631 \$478,785.65 NYC-Laguardia <-> CHI-Ohare 2,097 \$485,821.26 CHI-Ohare <-> Philadelphia 1,738 \$276,774.59 Los Angeles <-> CHI-Ohare 1,523 \$347,524.13 WAS-National <-> CHI-Ohare 1,458 \$257,394.28 **Car Rental Summary** Totals Averages 16,406 # of Cars Rented: 42,168 2.57 # of Days Rented: \$2,117,499.66 \$52.45 Cost (booked rate): \$50.22 Cost per Day: N/A **Top 5 Car Rental Cities** # of Days Amount NEWARK, NJ 3,856 \$234,062.26 CHICAGO, IL 2.662 \$151,585.14 NASHVILLE, TN 2,499 \$114,469.00 LOS ANGELES, CA 2.280 \$107,730.99 \$98,933.50 PHILADELPHIA, PA 1,951 **Hotel Bkg Summary** Totals Averages 28,315 # of Bookings: 57,616 2.03 # of Nights: \$25,463,471.09 \$460.83 Cost (booked rate): \$441.95 Cost per Night: N/A **Top 5 Hotel Cities** # of Nights Amount MOUNT OLIVE, NJ 2,161 \$297,474.95 \$239,394.86 FRANKLIN, TN 1,511 CHICAGO, IL 1,434 \$314,631.31 LAS VEGAS, NV 1,352 \$137,884.94 NEW YORK, NY 1,272 \$484,314.70