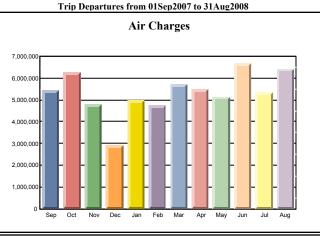

## Trip Departures from 01Jan2008 to 31Aug2008 Air Charges Summary Totals Averages 74,677 Transactions - Invoices: 2,023 Credits: 76,700 Total Transactions: 72,654 Net # of Trips: \$44,541,195.48 \$613.06 Air Charges: \$22,872,203.12 \$314.81 Savings: -\$219,537.54 Negotiated Savings: 18,396 # of Exceptions: \$4,248,294.96 \$58.47 Lost Savings: **Top 5 City Pairs** # of Segs Amount Newark <-> CHI-Ohare 2,631 \$478,785.65 NYC-Laguardia <-> CHI-Ohare 2,097 \$485,821.26 CHI-Ohare <-> Philadelphia 1,738 \$276,774.59 Los Angeles <-> CHI-Ohare 1,523 \$347,524.13 WAS-National <-> CHI-Ohare 1,458 \$257,394.28 **Car Rental Summary** Totals Averages 16,406 # of Cars Rented: 42,168 2.57 # of Days Rented: \$2,117,499.66 \$52.45 Cost (booked rate): \$50.22 Cost per Day: N/A **Top 5 Car Rental Cities** # of Days Amount NEWARK, NJ 3,856 \$234,062.26 CHICAGO, IL 2.662 \$151,585.14 NASHVILLE, TN 2,499 \$114,469.00 LOS ANGELES, CA 2.280 \$107,730.99 \$98,933.50 PHILADELPHIA, PA 1,951 **Hotel Bkg Summary** Totals Averages 28,315 # of Bookings: 57,616 2.03 # of Nights: \$25,463,471.09 \$460.83 Cost (booked rate): \$441.95 Cost per Night: N/A **Top 5 Hotel Cities** # of Nights Amount MOUNT OLIVE, NJ 2,161 \$297,474.95 \$239,394.86 FRANKLIN, TN 1,511 CHICAGO, IL 1,434 \$314,631.31 LAS VEGAS, NV 1,352 \$137,884.94 NEW YORK, NY 1,272 \$484,314.70