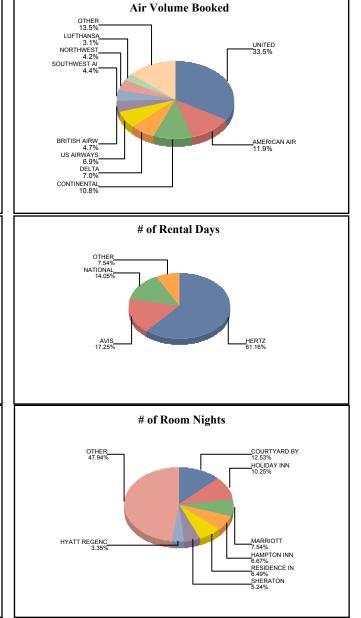

## Trip Departures from 01Jan2008 to 31Aug2008 Air Charges Summary Totals Averages 74,677 Transactions - Invoices: 2,023 Credits: 76,700 Total Transactions: 72,654 Net # of Trips: \$44,541,195.48 \$613.06 Air Charges: \$22,872,203.12 \$314.81 Savings: -\$219,537.54 Negotiated Savings: 18,396 # of Exceptions: \$4,248,294.96 \$58.47 Lost Savings: **Top 5 City Pairs** # of Segs Amount Newark <-> CHI-Ohare 2,631 \$478,785.65 NYC-Laguardia <-> CHI-Ohare 2,097 \$485,821.26 CHI-Ohare <-> Philadelphia 1,738 \$276,774.59 Los Angeles <-> CHI-Ohare 1,523 \$347,524.13 WAS-National <-> CHI-Ohare 1,458 \$257,394.28 **Car Rental Summary** Totals Averages 16,406 # of Cars Rented: 42,168 2.57 # of Days Rented: \$2,117,499.66 \$52.45 Cost (booked rate): \$50.22 Cost per Day: N/A **Top 5 Car Rental Cities** # of Days Amount NEWARK, NJ 3,856 \$234,062.26 CHICAGO, IL 2.662 \$151,585.14 NASHVILLE, TN 2,499 \$114,469.00 LOS ANGELES, CA 2.280 \$107,730.99 \$98,933.50 PHILADELPHIA, PA 1,951 **Hotel Bkg Summary** Totals Averages 28,315 # of Bookings: 57,616 2.03 # of Nights: \$25,463,471.09 \$460.83 Cost (booked rate): \$441.95 Cost per Night: N/A **Top 5 Hotel Cities** # of Nights Amount MOUNT OLIVE, NJ 2,161 \$297,474.95 \$239,394.86 FRANKLIN, TN 1,511 CHICAGO, IL 1,434 \$314,631.31 LAS VEGAS, NV 1,352 \$137,884.94 NEW YORK, NY 1,272 \$484,314.70

# of Room Nights

Trip Departures from 01Jan2008 to 31Aug2008

Copyright 2001 Cornerstone Information Systems PK36 Printed: 17Sep2008 11:59:59AM by GUEST